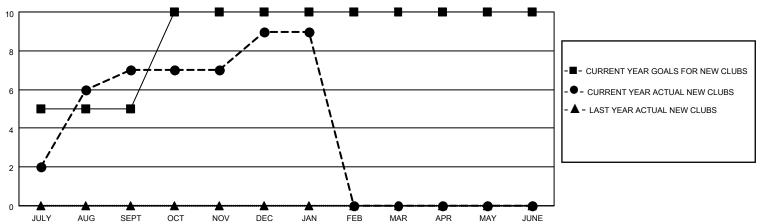

## MONTHLY MEMBERSHIP PROGRESS REPORT

LOCATION INDIA District 324 H Results as of: 1/31/2022

| Clubs RESULTS FOR 2021-2022 |   |   |   | Members RESULTS FOR 2021-2022 |     |     |     |
|-----------------------------|---|---|---|-------------------------------|-----|-----|-----|
|                             |   |   |   |                               |     |     |     |
| JULY/AUG/SEPT               | 5 | 7 | 2 | JULY/AUG/SEPT                 | 175 | 434 | 163 |
| OCT/NOV/DEC                 | 5 | 2 | 1 | OCT/NOV/DEC                   | 80  | 79  | 174 |
| JAN/FEB/MAR                 | 0 | 0 | 0 | JAN/FEB/MAR                   | 0   | 108 | 23  |
| APR/MAY/JUNE                | 0 | 0 | 0 | APR/MAY/JUNE                  | 0   | 0   | 0   |

## GOALS AND ACTUAL NEW CLUBS CUMULATIVE



## GOALS AND ACTUAL MEMBERS CUMULATIVE



| DROPPED CLUBS: 3 |     | 77 CLUBS OF 91 ADDED 1 OR<br>MORE NEW MEMBERS | GENDER DISTRIBUTION                 |                |  |
|------------------|-----|-----------------------------------------------|-------------------------------------|----------------|--|
|                  |     | WORE NEW MEMBERS                              | MALE                                | 2,742 (87.46%) |  |
|                  |     |                                               | FEMALE                              | 393 (12.54%)   |  |
| DROPPED MEMBERS  |     |                                               | NON BINARY                          | 0 (0.00%)      |  |
|                  |     |                                               | PREFER NOT TO AN