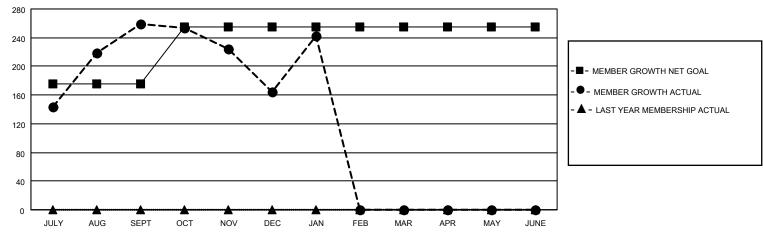

## GOALS AND ACTUAL MEMBERS CUMULATIVE

| DROPPED CLUBS: 3 |     | 77 CLUBS OF 91 ADDED 1 OR<br>MORE NEW MEMBERS | GENDER DISTRIBUTION                 |                |  |
|------------------|-----|-----------------------------------------------|-------------------------------------|----------------|--|
|                  |     | WORE NEW MEMBERS                              | MALE                                | 2,742 (87.46%) |  |
|                  |     |                                               | FEMALE                              | 393 (12.54%)   |  |
| DROPPED MEMBERS  |     |                                               | NON BINARY                          | 0 (0.00%)      |  |
|                  |     |                                               | PREFER NOT TO ANSWER                | 0 (0.00%)      |  |
| DECEASED         | 6   |                                               |                                     |                |  |
| CLUB CANCELLED   | 39  | CLICK HERE FOR CUMULATIVE                     | TOTAL FAMILY UNIT MEMBERS 717       |                |  |
| OTHER            | 315 | MEMBERSHIP DATA                               |                                     |                |  |
| TOTAL            | 360 |                                               | FAMILY MEMBERS PAYING HALF DUES 406 |                |  |
|                  |     |                                               |                                     |                |  |